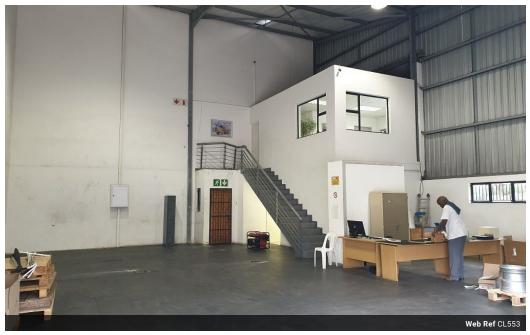

Choose what size you want. Roller doors, security, offices, toilets, kitchenette, small truck only, no containers, 3 phase 60 amps, 3 parking bays & visitor parking. Height above 7m for racking. Situated within the heart of the Briardene industrial node, in a new multi-tenanted development, comprising of mini units ranging from 216 - 540sqm. The secure park enjoys easy access and is in close proximity to the N2 highway.

## Features

**Zoning** Industrial

 Interior
 Exterior

 Floor Loading Cap.
 5 Tn/m²
 Security

 Air Conditioning
 Yes
 Covered Parking Bays

 Power Amps
 120

Sizes Yes Floor Size

432m²