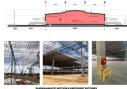

## 087 8212575

Old Main Road Johannesburg South Africa

R420,000 pm

Gross Monthly Rental R420,000 Excl. VAT

New development on N2 Riverhorse/Briardene with direct access.

This is an opportunity to take occupation of a new 3500m state of the art warehouse facing the N2 highway with multiple entrance/exit points. Multiple roller doors/docks, 200m office with 20 car park bays and erf of 5823 so superlink friendly. Security

## Features

Zoning Industrial

 Interior
 Exterior
 Sizes

 Air Conditioning
 Yes
 Security
 Yes
 Floor Size
 3,500m²

 Power 3 Phase
 Yes
 Land Size
 5,823m²

 Power Amps
 200