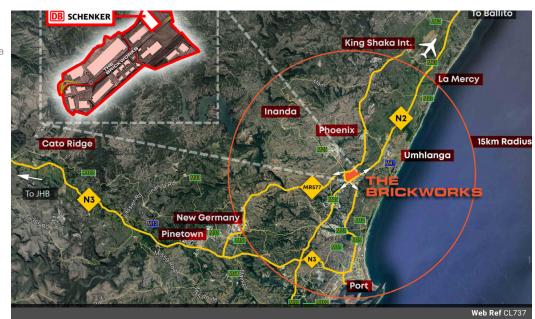

## 087 8212575

Old Main Road Johannesburg South Africa

R420,000 pm

Gross Monthly Rental R420,000 Excl. VAT

New development on N2 Riverhorse/Briardene with direct access.

This is an opportunity to take occupation of a new 3500m state of the art warehouse facing the N2 highway with multiple entrance/exit points. Multiple roller doors/docks, 200m office with 20 car park bays and erf of 5823 so superlink friendly. Security