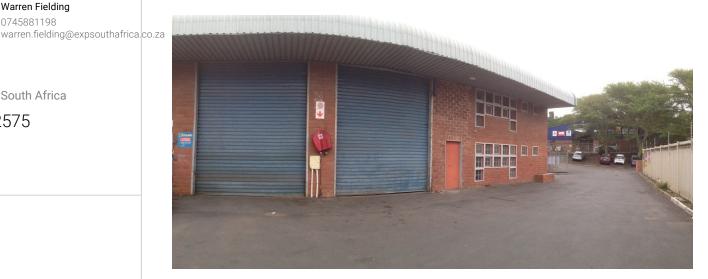

Warren Fielding 0745881198

Contact eXp South Africa

087 8212575

Old Main Road Johannesburg South Africa

Web Ref CL912

R26,939 pm

Gross Monthly Rental R26,939 Excl. VAT

Wearhouse in prime Briardene location to let.

This is ideal for any business requiring link access, 3 phase, roller, small office, kitchen, toilets and large warehouse with mezzanine. "Electricity: pre paid meter, dependent on consumption.

Water: sub meter dependent on consumption.