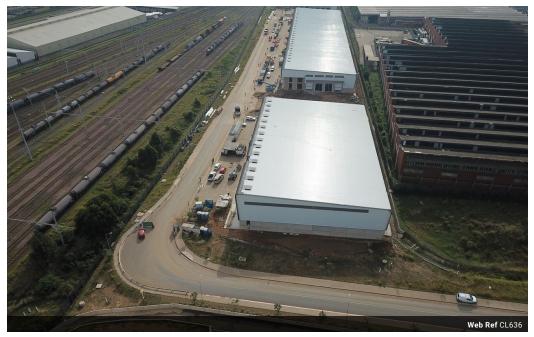

Warren Fielding 0745881198 warren.fielding@expsouthafrica.co.za

Contact eXp South Africa

087 8212575

Old Main Road Johannesburg South Africa

R316,600 pm

Gross Monthly Rental R316,600 Excl. VAT

Highly sought after facility newly available close to port in high security sector.

This facility has never been available until now. It is a relatively new build, modern in a high security park with extra height, 3 phase 800 amps, roller doors, office, toilets, kitchenette, interlink access and a lot more. Dont panic about certain photos being under

## Features

**Building Name** Pocket 7 **Zoning** Industrial

 Interior
 Exterior
 Sizes

 Air Conditioning
 Yes
 Security
 Yes
 Floor Size
 3,166m²

 Power Amps
 800