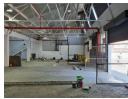

## Highly sought after facility newly available

250

2000 square meter factory to rent in Congella. Prominent, highly visible, corner property on busy Sydney Rd. 3 roller shutter doors (2 off the side road, and 1 from the back street). 3 phase - 250 amps. Good height, with natural lighting. Sprinklers. Ground and first floor offices. Plenty factory staff facilities: canteen, ablutions, change rooms, etc. Currently under refurbishment. Available