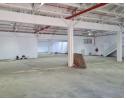

## Highly sought after facility newly available

250

2000 square meter factory to rent in Congella. Prominent, highly visible, corner property on busy Sydney Rd. 3 roller shutter doors (2 off the side road, and 1 from the back street). 3 phase - 250 amps. Good height, with natural lighting. Sprinklers. Ground and first floor offices. Plenty factory staff facilities: canteen, ablutions, change rooms, etc. Currently under refurbishment. Available