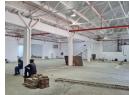

## Highly sought after facility newly available

250

2000 square meter factory to rent in Congella. Prominent, highly visible, corner property on busy Sydney Rd. 3 roller shutter doors (2 off the side road, and 1 from the back street). 3 phase - 250 amps. Good height, with natural lighting. Sprinklers. Ground and first floor offices. Plenty factory staff facilities: canteen, ablutions, change rooms, etc. Currently under refurbishment. Available