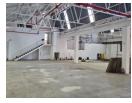

## Highly sought after facility newly available

250

2000 square meter factory to rent in Congella. Prominent, highly visible, corner property on busy Sydney Rd. 3 roller shutter doors (2 off the side road, and 1 from the back street). 3 phase - 250 amps. Good height, with natural lighting. Sprinklers. Ground and first floor offices. Plenty factory staff facilities: canteen, ablutions, change rooms, etc. Currently under refurbishment. Available