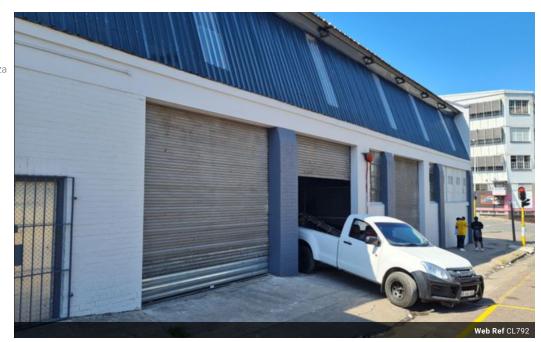

## Highly sought after facility newly available

250

2000 square meter factory to rent in Congella. Prominent, highly visible, corner property on busy Sydney Rd. 3 roller shutter doors (2 off the side road, and 1 from the back street). 3 phase - 250 amps. Good height, with natural lighting. Sprinklers. Ground and first floor offices. Plenty factory staff facilities: canteen, ablutions, change rooms, etc. Currently under refurbishment. Available