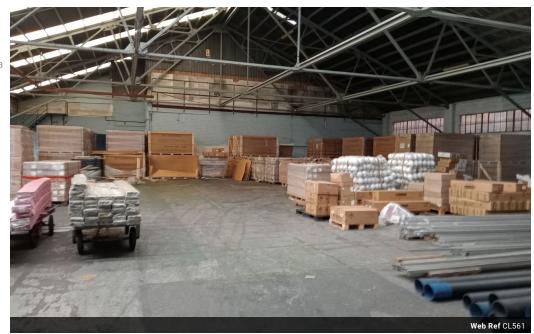

Well positioned secure warehouse on main road front with large truck access close to N3 and southern road routes. 3 sizes available 1336m or +-650m. Multiple roller shutter doors, share yard, large gate access, 3 phase power, racking height +-4m. Call to