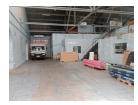

Well positioned secure warehouse on main road front with large truck access close to N3 and southern road routes. 3 sizes available 1336m or +-650m. Multiple roller shutter doors, share yard, large gate access, 3 phase power, racking height +-4m. Call to