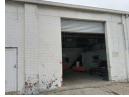

Well positioned secure warehouse on main road front with large truck access close to N3 and southern road routes. 3 sizes available 1336m or +-650m. Multiple roller shutter doors, share yard, large gate access, 3 phase power, racking height +-4m. Call to