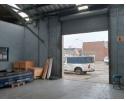

## Fantastic warehouse to let in secure environment on Main Rd

Well positioned secure warehouse on main road front with large truck access close to N3 and southern road routes. 3 sizes available 1336m or +650m. Multiple roller shutter doors, share yard, large gate access, 3 phase power, racking height +4m. Call to