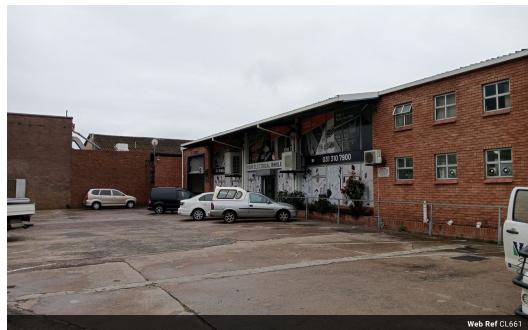

## Fantastic warehouse to let in secure environment on Main Rd

Well positioned secure warehouse on main road front with large truck access close to N3 and southern road routes. 3 sizes available 1336m or +650m. Multiple roller shutter doors, share yard, large gate access, 3 phase power, racking height +4m. Call to