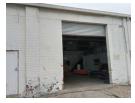

## Fantastic warehouse to let in secure environment on Main Rd

Well positioned secure warehouse on main road front with large truck access close to N3 and southern road routes. 3 sizes available 1336m or +650m. Multiple roller shutter doors, share yard, large gate access, 3 phase power, racking height +4m. Call to