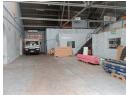

## Fantastic warehouse to let in secure environment on Main Rd

Well positioned secure warehouse on main road front with large truck access close to N3 and southern road routes. 3 sizes available 1336m or +650m. Multiple roller shutter doors, share yard, large gate access, 3 phase power, racking height +4m. Call to