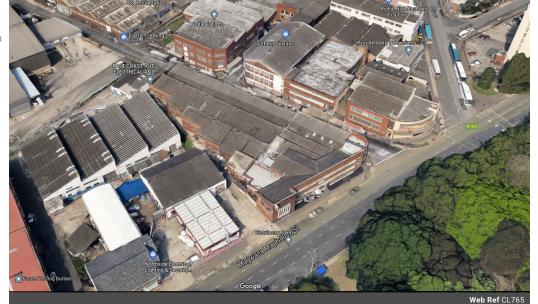

Warren Fielding 0745881198 warren.fielding@expsouthafrica.co.za

Contact eXp South Africa

087 8212575

Old Main Road Johannesburg South Africa

R37,380 pm

Gross Monthly Rental R37,380 Excl. VAT

Highly sought after facility newly available

5 Tn/m<sup>2</sup>

Yes 100

Warehouse offering everything call asap to view. "Unit 1 (ground floor warehouse 534m), Unit 2A (ground floor warehouse 355m + 87m loading area) Unit 3 (upstairs unit 531) + 131m loading area.