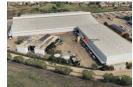

## Highly sought after facility newly available

Yes

Mega secure warehouse space to rent in Riverhorse Valley
This warehouse is located in the premium industrial node of Riverhorse Valley, the space is super secure with a solid structure
guard house, full perimeter electrified fencing and boomed and spiked access control. The site has ample yard space allowing for
truck articulation and shaded parking bays.

This warehouse offers;

Roller door access with overhangs

3 Dock levellers with overhangs

High load-bearing floors,

Sprinkler system

Ample height for racking-7m.