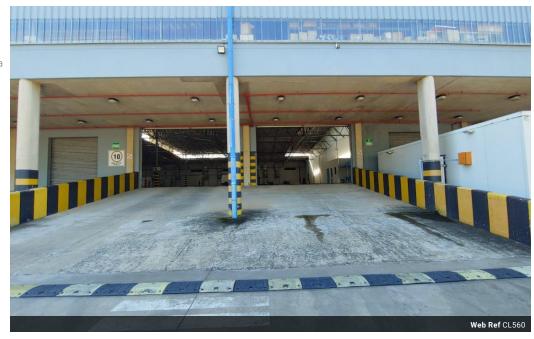

## Highly sought after facility newly available

Yes

Mega secure warehouse space to rent in Riverhorse Valley
This warehouse is located in the premium industrial node of Riverhorse Valley, the space is super secure with a solid structure
guard house, full perimeter electrified fencing and boomed and spiked access control. The site has ample yard space allowing for
truck articulation and shaded parking bays.

This warehouse offers;

Roller door access with overhangs

3 Dock levellers with overhangs

High load-bearing floors,

Sprinkler system

Ample height for racking-7m.