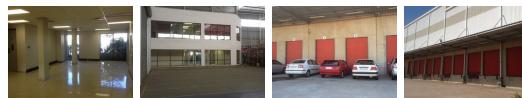

## R2,300,000 pm

Gross Monthly Rental R2,300,000 Excl. VAT

Highly sought after Logistics facility newly available.

Warehouse space including office component, extensive deep wrap around yard, superlink access with full site reticulation, 39 dock levelers, 139 roller shutter doors, 12 meters height to eaves, 100 covered parking bays and 250KWP solar plant is installed.