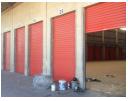

Warehouse space including office component, extensive deep wrap around yard, superlink access with full site reticulation, 39 dock levelers, 139 roller shutter doors, 12 meters height to eaves, 100 covered parking bays and 250KWP solar plant is installed.