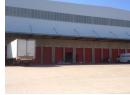

Warehouse space including office component, extensive deep wrap around yard, superlink access with full site reticulation, 39 dock levelers, 139 roller shutter doors, 12 meters height to eaves, 100 covered parking bays and 250KWP solar plant is installed.