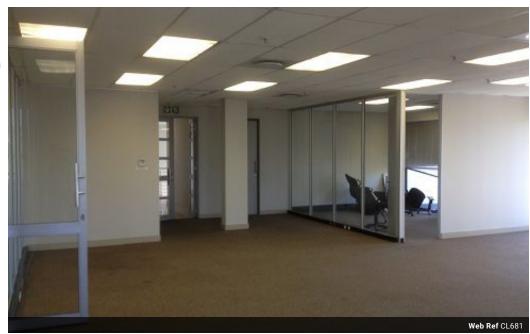

Warehouse space including office component, extensive deep wrap around yard, superlink access with full site reticulation, 39 dock levelers, 139 roller shutter doors, 12 meters height to eaves, 100 covered parking bays and 250KWP solar plant is installed.

## Features

Zoning Industrial

Interior
Air Conditioning
Power 3 Phase
Power Amps

**Exterior** Security

Yes

Sizes

Floor Size Land Size 10,000m<sup>2</sup> 50,000m<sup>2</sup>