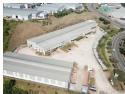

Prime warehouse in central Riverhorse coming available soon. Offers 2 roller doors, 3 phase power, massive inter link yard access

## Features

**Zoning** Industrial

| Interior         |     | Exterior |     | Sizes      |         |
|------------------|-----|----------|-----|------------|---------|
| Air Conditioning | Yes | Security | Yes | Floor Size | 1,008m² |
| Power 3 Phase    | Yes |          |     |            |         |
| Power Amps       | 200 |          |     |            |         |