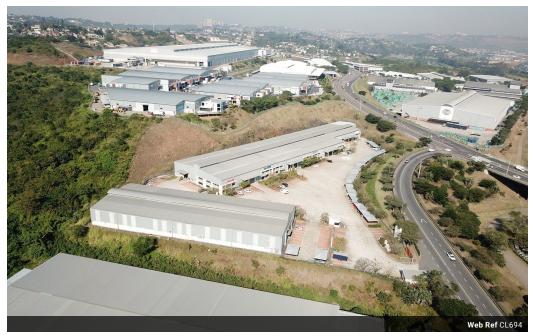

Warren Fielding 0745881198 warren.fielding@expsouthafrica.co.za

Contact eXp South Africa

087 8212575

Old Main Road Johannesburg South Africa

R121,000 pm

Gross Monthly Rental R121,000 Excl. VAT

Highly sought after facility newly available

Prime warehouse in central Riverhorse coming available soon. Offers 2 roller doors, 3 phase power, massive inter link yard access