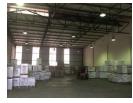

Prime warehouse in central Riverhorse coming available soon. Offers 2 roller doors, 3 phase power, massive inter link yard access

## Features

**Zoning** Industrial

| Interior         |     | Exterior |     | Sizes      |         |
|------------------|-----|----------|-----|------------|---------|
| Air Conditioning | Yes | Security | Yes | Floor Size | 1,008m² |
| Power 3 Phase    | Yes |          |     |            |         |
| Power Amps       | 200 |          |     |            |         |