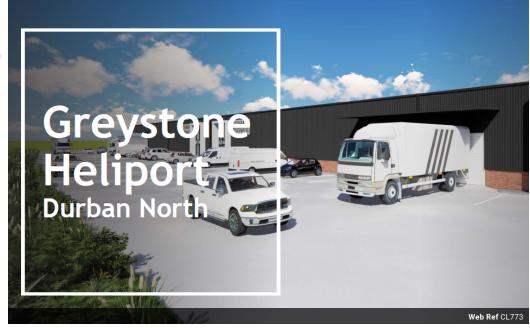

Warren Fielding
0745881198
warren.fielding@expsouthafrica.co.za

Contact eXp South Africa

087 8212575

Old Main Road Johannesburg South Africa

736m²

R88,320 pm

Gross Monthly Rental R88,320 Excl. VAT

New Development Coming Soon.

100

Stunning N2 visibility new warehouse development offering everything you need. Unit 1 Unit 2 Unit 3 Warehouse 588m2 392m2 431m2 Ablutions 16m2 16m2 15m2 Ground floor office 54m2 42m2 42m2 Mezzanine 78m2 66m2 65m2 Sub total 736.00m2 516.00m2 553.00m2 Total area 1,805.00m J2 occupancy (Chemical hazard building). Strategically located within the heart of the Glen Anil Industrial Precinct and overlooking the N2 Freeway with excellent visibility and access, this new industrial development offers 3 x new A-grade mini unit warehouses ranging in size from 500 – 750m². In addition, there is a dedicated concrete hardstand yard for all units, providing ample access for the manoeuvrability of large vehicles and parking. The