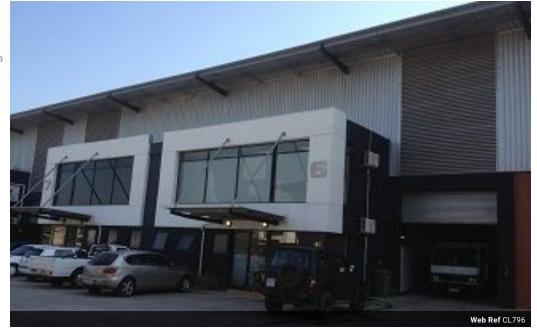

## R90,413 pm

Gross Monthly Rental R90,413 Excl. VAT

Highly sought after facility newly available.

Yes

200

Fantastic warehouse available to let in Riverhorse with negotiable occupation date. 3 Phase, roller door, office, reception, security. Central, close to N2 and all other Northern areas and direct access to all main highways. Good racking height, plenty parking. Call

## Features

Zoning Industrial Interior Power 3 Phase Power Amps

Exterior Security

Yes

**Sizes** Floor Size

904m<sup>2</sup>