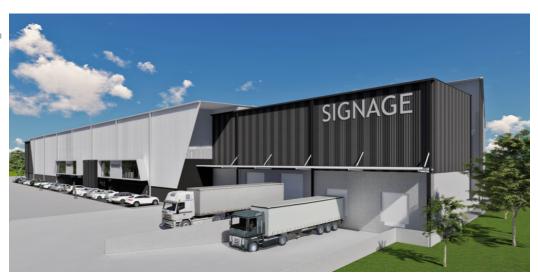

## New warehouse development opening its doors 2025

Unleash the power of productivity in the heart of Durban North's Red Hill precinct! Introducing our state-of-the-art industrial warehouse, a beacon of efficiency in the making. Designed for maximum functionality and tailored to meet your business needs, this off-plan development promises a seamless blend of innovation and practicality. Secure your space in a strategic location, poised to redefine industrial excellence. Elevate your operations with the future of warehousing – Red Hill awaits your industrial

## Features

Power Amps

**Zoning** Industrial

200

 Interior
 Exterior
 Sizes

 Floor Loading Cap.
 5 Tn/m²
 Security
 Yes
 Floor Size
 18,792m²

 Power 3 Phase
 Yes