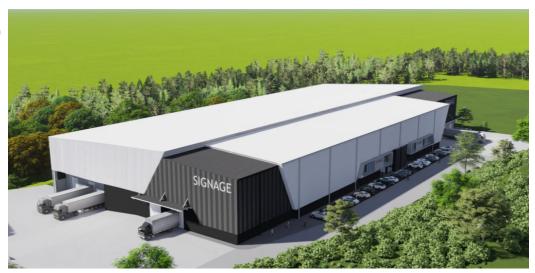

Highly sought after new warehouse park on N2 Riverhorse.

Unleash the power of productivity in the heart of Durban North's Red Hill precinct! Introducing our state-of-the-art industrial warehouse, a beacon of efficiency in the making. Designed for maximum functionality and tailored to meet your business needs, this off-plan development promises a seamless blend of innovation and practicality. Secure your space in a strategic location, poised to redefine industrial excellence. Elevate your operations with the future of warehousing – Red Hill awaits your industrial