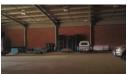

Fantastic, secure & standalone pristine warehouse. A must see.

This facility is pristine offering a prime road front location onto Inanda Road with 2 roller doors, 100amps power, smart offices, facebrick structure, 1200m private stand alone yard, link trucks welcome with large cul de sac turning circle. Call today to view.

## Features

Zoning Industrial

Interior

Sizes

Power Amps 100 Floor Size

1,344m²