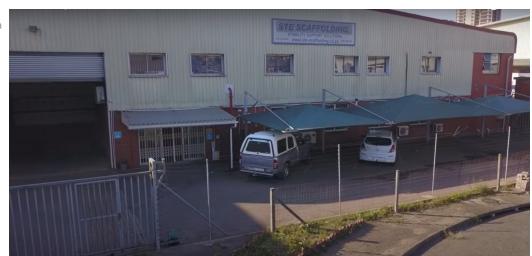

Fantastic, secure & standalone pristine warehouse. A must see.

This facility is pristine offering a prime road front location onto Inanda Road with 2 roller doors, 100amps power, smart offices, facebrick structure, 1200m private stand alone yard, link trucks welcome with large cul de sac turning circle. Call today to view.