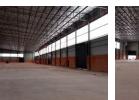

## R1,300,000 pm

Gross Monthly Rental R1,300,000 Excl. VAT

New built warehouse offering full N2 frontage advertising & Link access.

Multiple on grade roller doors of varying sizes & loading docks, massive racking height, sprinkler system & 2500m private yard for interlinks and parking. Double volume offices, seperate toilets & kitchenette for warehouse & office staff. 3 phase power. Property

## Features

Zoning Industrial

**Interior** Floor Loading Cap. Power 3 Phase Power Amps

p. 7 Tn/m<sup>2</sup> Yes 200 Exterior Security **Sizes** Floor Size

10,000m²