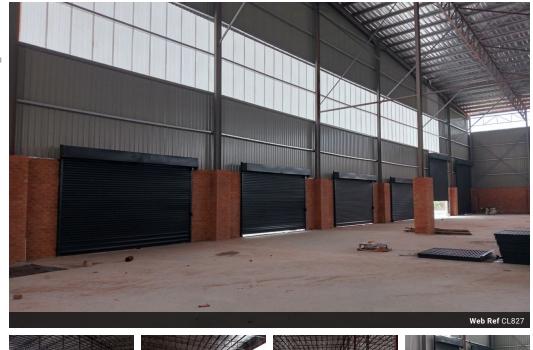

## R1,300,000 pm

Gross Monthly Rental R1,300,000 Excl. VAT

New built warehouse offering full N2 frontage advertising & Link access.

Multiple on grade roller doors of varying sizes & loading docks, massive racking height, sprinkler system & 2500m private yard for interlinks and parking. Double volume offices, seperate toilets & kitchenette for warehouse & office staff. 3 phase power. Property

## Features

Zoning Industrial

**Interior** Floor Loading Cap. Power 3 Phase Power Amps

p. 7 Tn/m<sup>2</sup> Yes 200 Exterior Security **Sizes** Floor Size

10,000m²