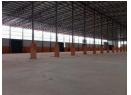

## R1,300,000 pm

Gross Monthly Rental R1,300,000 Excl. VAT

New built warehouse offering full N2 frontage advertising & Link access.

Multiple on grade roller doors of varying sizes & loading docks, massive racking height, sprinkler system & 2500m private yard for interlinks and parking. Double volume offices, seperate toilets & kitchenette for warehouse & office staff. 3 phase power. Property

## Features

Zoning Industrial

**Interior** Floor Loading Cap. Power 3 Phase Power Amps

p. 7 Tn/m<sup>2</sup> Yes 200 Exterior Security **Sizes** Floor Size

10,000m²