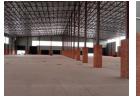

## R1,300,000 pm

Gross Monthly Rental R1,300,000 Excl. VAT

New built warehouse offering full N2 frontage advertising & Link access.

Multiple on grade roller doors of varying sizes & loading docks, massive racking height, sprinkler system & 2500m private yard for interlinks and parking. Double volume offices, seperate toilets & kitchenette for warehouse & office staff. 3 phase power. Property

## Features

Zoning Industrial

**Interior** Floor Loading Cap. Power 3 Phase Power Amps

p. 7 Tn/m<sup>2</sup> Yes 200 Exterior Security **Sizes** Floor Size

10,000m²