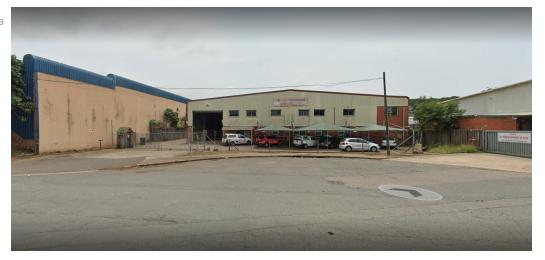

## R110,208 pm

Gross Monthly Rental R110,208 Excl. VAT

Highly sought after facility newly available

100

This facility offers you everything you could want and so much more with 2 roller doors, 3 phase 100amps power, reception, office, kitchen, toilets for warehouse and office staff as well as being a standalone facility accommodating interlinks in a 1200m yard

## Features

Zoning Industrial

Interior Power Amps **Sizes** Floor Size Land Size Building Height

1,344m² 2,700m² 7m