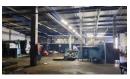

This subject property measuring 1772 sqm is situated in Springfield park ideally for storage and distributionor light industrial applications. This unit is also for sale.

1,772m<sup>2</sup>

## FEATURES:

- \*GLA approximately sqm 1772 Warehouse space
- \*Reception area, Boardrooms, Modern offices, fitted kitchen
- \* Easy Truck Acces
- \* Double volume height for stacking
- \* 3 phase power
- \* kitchen
- \*separate female male ablutions