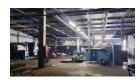

This subject property measuring 1772 sqm is situated in Springfield park ideally for storage and distributionor light industrial applications. This unit is also for sale.

1,772m<sup>2</sup>

## FEATURES:

- \*GLA approximately sqm 1772 Warehouse space
- \*Reception area, Boardrooms, Modern offices, fitted kitchen
- \* Easy Truck Acces
- \* Double volume height for stacking
- \* 3 phase power
- \* kitchen
- \*separate female male ablutions