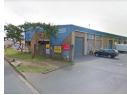

## 216 sqm warehouse to let in Springfield Park

his beautiful subject property measuring 216sqm situated in a well sought after area in Umgeni Business Park. It is close to all arterial routes.

The mini factory is located in a complex with 24 hour security.

The unit has a large roller door and offices with toilet.

3 phase 60 Amps power

FEATURES:

- \* High Spec 216 m² Warehouse \* Large Central Warehouse Area with 7 m Eaves \* Roller shutter 4.2 m High x 4m wide
- \* 3-Phase 60 AMPS Power
- \* Secure 3 + 2 Parking Bays
- \* Mezzanine Office with Private Balcony
- \* Reception