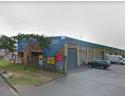

## 216 sqm warehouse to let in Springfield Park

his beautiful subject property measuring 216sqm situated in a well sought after area in Umgeni Business Park. It is close to all arterial routes.

The mini factory is located in a complex with 24 hour security.

The unit has a large roller door and offices with toilet.

3 phase 60 Amps power

FEATURES:

- \* High Spec 216 m² Warehouse \* Large Central Warehouse Area with 7 m Eaves \* Roller shutter 4.2 m High x 4m wide
- \* 3-Phase 60 AMPS Power
- \* Secure 3 + 2 Parking Bays
- \* Mezzanine Office with Private Balcony
- \* Reception

## Features

Zoning Industrial

Sizes Interior Exterior Basement Parkings Power 3 Phase Floor Size 216m<sup>2</sup> Yes