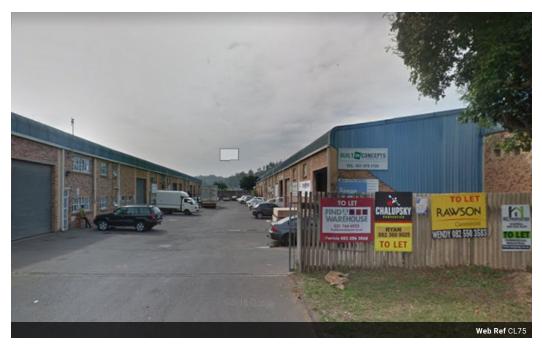

## 216 sqm warehouse to let in Springfield Park

his beautiful subject property measuring 216sqm situated in a well sought after area in Umgeni Business Park. It is close to all arterial routes.

The mini factory is located in a complex with 24 hour security.

The unit has a large roller door and offices with toilet.

3 phase 60 Amps power

FEATURES:

- \* High Spec 216 m² Warehouse \* Large Central Warehouse Area with 7 m Eaves \* Roller shutter 4.2 m High x 4m wide
- \* 3-Phase 60 AMPS Power
- \* Secure 3 + 2 Parking Bays
- \* Mezzanine Office with Private Balcony
- \* Reception

## Features

Zoning Industrial

Sizes Interior Exterior Basement Parkings Power 3 Phase Floor Size 216m<sup>2</sup> Yes