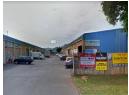

## 216 sqm warehouse to let in Springfield Park

his beautiful subject property measuring 216sqm situated in a well sought after area in Umgeni Business Park. It is close to all arterial routes.

The mini factory is located in a complex with 24 hour security.

The unit has a large roller door and offices with toilet.

3 phase 60 Amps power

FEATURES:

- \* High Spec 216 m² Warehouse \* Large Central Warehouse Area with 7 m Eaves \* Roller shutter 4.2 m High x 4m wide
- \* 3-Phase 60 AMPS Power
- \* Secure 3 + 2 Parking Bays
- \* Mezzanine Office with Private Balcony
- \* Reception

## Features

Zoning Industrial

Sizes Interior Exterior Basement Parkings Power 3 Phase Floor Size 216m<sup>2</sup> Yes