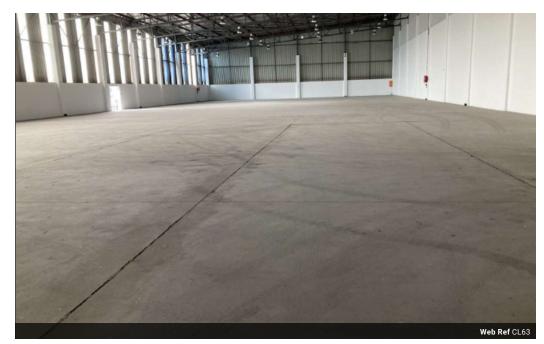

## Prime 2191 sqm warehouse with yard in Hammarsdale

This subject property measuring 2191 sqm with 451 sqm yard space s situated in Hammarsdale, ideally for storage and distribution, light manufacturing.

## FEATURES:

- \*GLA approximately sqm 2191 Warehouse space
- \* 451 sqm yard space
- \*550 sqm mezzanine & office ( 170 sqm)
- \*3Phase
- \* kitchen
- \*separate female,male ablutions
- \*2 x Roll-I In Doors