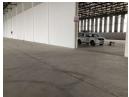

## Prime 2191 sqm warehouse with yard in Hammarsdale

This subject property measuring 2191 sqm with 451 sqm yard space s situated in Hammarsdale, ideally for storage and distribution, light manufacturing.

## FEATURES:

- \*GLA approximately sqm 2191 Warehouse space
- \* 451 sqm yard space
- \*550 sqm mezzanine & office ( 170 sqm)
- \*3Phase
- \* kitchen
- \*separate female,male ablutions
- \*2 x Roll-I In Doors