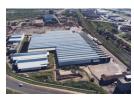

Dont delay,view today. Sizes offered in one park 3500m - 23000m. Whatever your requirements, this park is the solution you have been looking for. Right on the N2 & M4 highways, secure, massive power, dozens off roller doors & dock loaders, Interlink access. Only unit 1 & 4 have multiple dock loaders. They also have on grade roller doors. Unit 2 & 3 have on grade roller doors only. Seperate massive office block which you can choose your space requirement and seperate warehouse ablutions and seperate