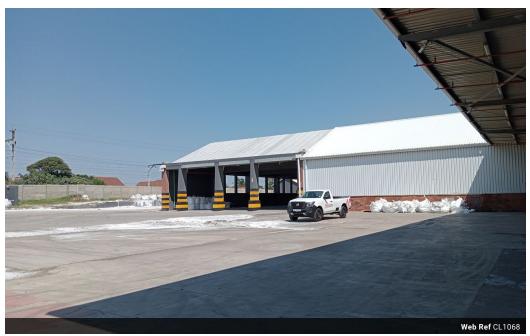

Warren Fielding 0745881198 warren.fielding@expsouthafrica.co.za

Contact eXp South Africa

087 8212575

Old Main Road Johannesburg South Africa

R685,000 pm

Gross Monthly Rental R685,000 Excl. VAT

Incredible opportunity to rent warehousing of varying sizes.

Dont delay,view today. Sizes offered in one park 3500m - 23000m. Whatever your requirements, this park is the solution you have been looking for. Right on the N2 & M4 highways, secure, massive power, dozens off roller doors & dock loaders, Interlink access. Only unit 1 & 4 have multiple dock loaders. They also have on grade roller doors. Unit 2 & 3 have on grade roller doors only. Seperate massive office block which you can choose your space requirement and seperate warehouse ablutions and seperate