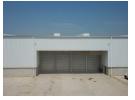

Warren Fielding 0745881198 warren.fielding@expsouthafrica.co.za

Contact eXp South Africa

087 8212575

Old Main Road Johannesburg South Africa

R499,448 pm

Gross Monthly Rental R499,448 Excl. VAT

Maxi warehouses available in Mount Edgecombe.

Yes

Certain Photos are of phase 1 & phase 2 construction phase which completed Q4 2023."Phase 1 of this remarkable development was completed successfully in 2019, offering an impressive selection of 15 top-tier units ranging in size from 1,000sqm to 2,000sqm. Building on this success, Phase 2 is now underway, with four additional state-of-the-art units in the works. These new units range in size from 4,500sqm to 6,500sqm, catering to a diverse range of logistical needs. Mount Edgecombe has quickly established itself as a prime logistics node, benefiting from the newly built C3 Corridor road and the scarcity of industrial land surrounding Durban Harbour. With the nearby growth of the popular Cornubia development and recent improvements to the N2 and

## Features

Power 3 Phase

**Zoning** Industrial

 Interior
 Exterior
 Sizes

 Floor Loading Cap.
 5 Tn/m²
 Security
 Yes
 Floor Size
 5,007m²

 Air Conditioning
 Yes