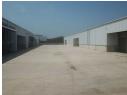

Warren Fielding 0745881198 warren.fielding@expsouthafrica.co.za

Contact eXp South Africa

087 8212575

Old Main Road Johannesburg South Africa

R499,448 pm

Gross Monthly Rental R499,448 Excl. VAT

Maxi warehouses available in Mount Edgecombe.

Yes

Certain Photos are of phase 1 & phase 2 construction phase which completed Q4 2023."Phase 1 of this remarkable development was completed successfully in 2019, offering an impressive selection of 15 top-tier units ranging in size from 1,000sqm to 2,000sqm. Building on this success, Phase 2 is now underway, with four additional state-of-the-art units in the works. These new units range in size from 4,500sqm to 6,500sqm, catering to a diverse range of logistical needs. Mount Edgecombe has quickly established itself as a prime logistics node, benefiting from the newly built C3 Corridor road and the scarcity of industrial land surrounding Durban Harbour. With the nearby growth of the popular Cornubia development and recent improvements to the N2 and

## Features

Power 3 Phase

**Zoning** Industrial

 Interior
 Exterior
 Sizes

 Floor Loading Cap.
 5 Tn/m²
 Security
 Yes
 Floor Size
 5,007m²

 Air Conditioning
 Yes