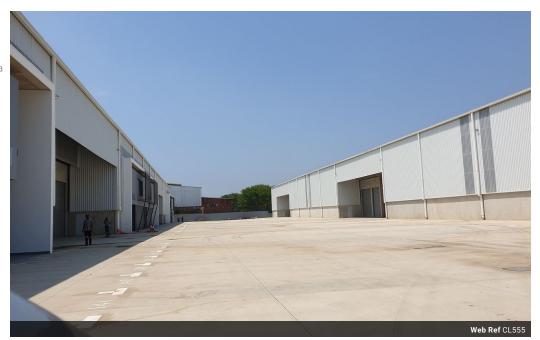

Warren Fielding 0745881198 warren.fielding@expsouthafrica.co.za

Contact eXp South Africa

087 8212575

Old Main Road Johannesburg South Africa

R499,448 pm

Gross Monthly Rental R499,448 Excl. VAT

Maxi warehouses available in Mount Edgecombe.

Yes

Certain Photos are of phase 1 & phase 2 construction phase which completed Q4 2023."Phase 1 of this remarkable development was completed successfully in 2019, offering an impressive selection of 15 top-tier units ranging in size from 1,000sqm to 2,000sqm. Building on this success, Phase 2 is now underway, with four additional state-of-the-art units in the works. These new units range in size from 4,500sqm to 6,500sqm, catering to a diverse range of logistical needs. Mount Edgecombe has quickly established itself as a prime logistics node, benefiting from the newly built C3 Corridor road and the scarcity of industrial land surrounding Durban Harbour. With the nearby growth of the popular Cornubia development and recent improvements to the N2 and

## Features

Power 3 Phase

**Zoning** Industrial

 Interior
 Exterior
 Sizes

 Floor Loading Cap.
 5 Tn/m²
 Security
 Yes
 Floor Size
 5,007m²

 Air Conditioning
 Yes