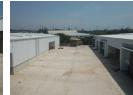

Warren Fielding 0745881198 warren.fielding@expsouthafrica.co.za

Contact eXp South Africa

087 8212575

Old Main Road Johannesburg South Africa

R499,448 pm

Gross Monthly Rental R499,448 Excl. VAT

Maxi warehouses available in Mount Edgecombe.

Yes

Certain Photos are of phase 1 & phase 2 construction phase which completed Q4 2023."Phase 1 of this remarkable development was completed successfully in 2019, offering an impressive selection of 15 top-tier units ranging in size from 1,000sqm to 2,000sqm. Building on this success, Phase 2 is now underway, with four additional state-of-the-art units in the works. These new units range in size from 4,500sqm to 6,500sqm, catering to a diverse range of logistical needs. Mount Edgecombe has quickly established itself as a prime logistics node, benefiting from the newly built C3 Corridor road and the scarcity of industrial land surrounding Durban Harbour. With the nearby growth of the popular Cornubia development and recent improvements to the N2 and

## Features

Power 3 Phase

**Zoning** Industrial

 Interior
 Exterior
 Sizes

 Floor Loading Cap.
 5 Tn/m²
 Security
 Yes
 Floor Size
 5,007m²

 Air Conditioning
 Yes