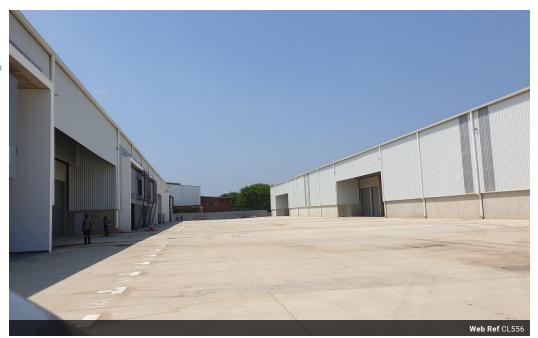

Warren Fielding 0745881198 warren.fielding@expsouthafrica.co.za

Contact eXp South Africa

087 8212575

Old Main Road Johannesburg South Africa

R499,448 pm

Gross Monthly Rental R499,448 Excl. VAT

Maxi warehouses available in Mount Edgecombe.

Yes

Certain Photos are of phase 1 & phase 2 construction phase which completed Q4 2023."Phase 1 of this remarkable development was completed successfully in 2019, offering an impressive selection of 15 top-tier units ranging in size from 1,000sqm to 2,000sqm. Building on this success, Phase 2 is now underway, with four additional state-of-the-art units in the works. These new units range in size from 4,500sqm to 6,500sqm, catering to a diverse range of logistical needs. Mount Edgecombe has quickly established itself as a prime logistics node, benefiting from the newly built C3 Corridor road and the scarcity of industrial land surrounding Durban Harbour. With the nearby growth of the popular Cornubia development and recent improvements to the N2 and

## Features

Power 3 Phase

Zoning Industrial

 Interior
 Exterior
 Sizes

 Floor Loading Cap.
 5 Tn/m²
 Security
 Yes
 Floor Size
 5,007m²

 Air Conditioning
 Yes