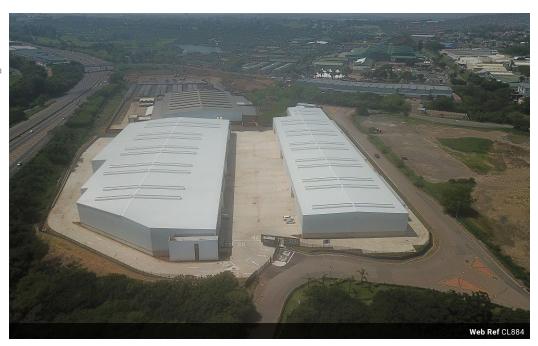

100

"Phase 1 of this remarkable development was completed successfully in 2019, offering an impressive selection of 15 top-tier units ranging in size from 1,000sqm to 2,000sqm. Building on this success, Phase 2 is now underway, with four additional state-of-theart units in the works. These new units range in size from 4,500sqm to 6,500sqm, catering to a diverse range of logistical needs. Mount Edgecombe has quickly established itself as a prime logistics node, benefiting from the newly built C3 Corridor road and the scarcity of industrial land surrounding Durban Harbour. With the nearby growth of the popular Cornubia development and recent improvements to the N2 and M41 interchange, accessing this highly desirable location has never been more convenient. As for the