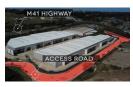

100

"Phase 1 of this remarkable development was completed successfully in 2019, offering an impressive selection of 15 top-tier units ranging in size from 1,000sqm to 2,000sqm. Building on this success, Phase 2 is now underway, with four additional state-of-theart units in the works. These new units range in size from 4,500sqm to 6,500sqm, catering to a diverse range of logistical needs. Mount Edgecombe has quickly established itself as a prime logistics node, benefiting from the newly built C3 Corridor road and the scarcity of industrial land surrounding Durban Harbour. With the nearby growth of the popular Cornubia development and recent improvements to the N2 and M41 interchange, accessing this highly desirable location has never been more convenient. As for the