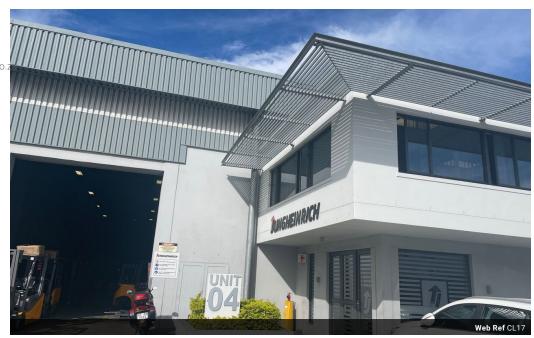

## 1174m2 Light Industrial Warehouse to rent in Parow Industrial

This well maintained and modern unit features a tiled reception area with male and female restrooms. On the first floor is a large open plan office with airconditioner units, kitchen and large window overlooking the warehouse space.

Downstairs is complemented by additional staff restrooms, two offices and open plan floor with large roller shutter door. The