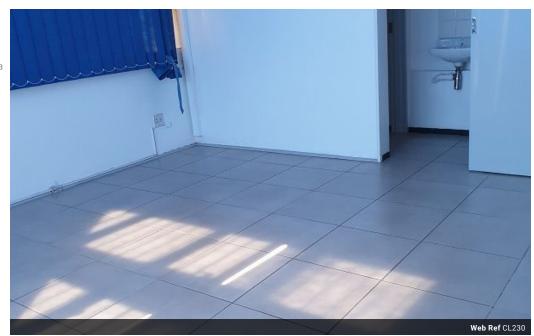

Both units together = 514m2. Take both and get double of everything or let only 1.

Unit 4 is available from July (261 m² - R19,836 excl. VAT for 3 year lease) 3 open parking bays 160 amps, 3 phase electricity 2 offices on the mezzanine floor

Unit 5 is available immediately (253m² - R19,228 excl. VAT for 3 year lease) 3 open parking bays 160 amps, 3 phase electricity 2 offices on the mezzanine floor with air conditioners

## Features

**Zoning** Industrial

Sizes

Floor Size 514m<sup>2</sup>