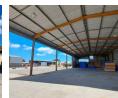

## 8000 sqm yard space with 4 buildings in Mariann Industrial

This subject property measuring approximately 8000 sqm Yard space with 4 buildings on it is situated in Pinetown, Mariann, Industrial, and would be ideally suited for trucks/superlinks to be parked.

The buildings could be used as office and Workshop repair/maintance for trucks.

Features:

- \* approximately 8000 sqm Yard fully fenced with water and electricity. \* 120 sqm office
- \*600 sqm open warehouse with roof \*300 sqm enclosed warehouse
- \* 2x open warehouse with roof