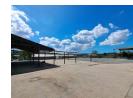

## 8000 sqm yard space with 4 buildings in Mariann Industrial

This subject property measuring approximately 8000 sqm Yard space with 4 buildings on it is situated in Pinetown, Mariann, Industrial, and would be ideally suited for trucks/superlinks to be parked.

The buildings could be used as office and Workshop repair/maintance for trucks.

Features:

- \* approximately 8000 sqm Yard fully fenced with water and electricity. \* 120 sqm office
- \*600 sqm open warehouse with roof \*300 sqm enclosed warehouse
- \* 2x open warehouse with roof