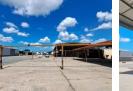

## 8000 sqm yard space with 4 buildings in Mariann Industrial

This subject property measuring approximately 8000 sqm Yard space with 4 buildings on it is situated in Pinetown, Mariann, Industrial, and would be ideally suited for trucks/superlinks to be parked.

The buildings could be used as office and Workshop repair/maintance for trucks.

Features:

- \* approximately 8000 sqm Yard fully fenced with water and electricity. \* 120 sqm office
- \*600 sqm open warehouse with roof \*300 sqm enclosed warehouse
- \* 2x open warehouse with roof