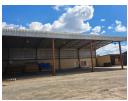

## 8000 sqm yard space with 4 buildings in Mariann Industrial

This subject property measuring approximately 8000 sqm Yard space with 4 buildings on it is situated in Pinetown, Mariann, Industrial, and would be ideally suited for trucks/superlinks to be parked.

The buildings could be used as office and Workshop repair/maintance for trucks.

Features:

- \* approximately 8000 sqm Yard fully fenced with water and electricity. \* 120 sqm office
- \*600 sqm open warehouse with roof \*300 sqm enclosed warehouse
- \* 2x open warehouse with roof