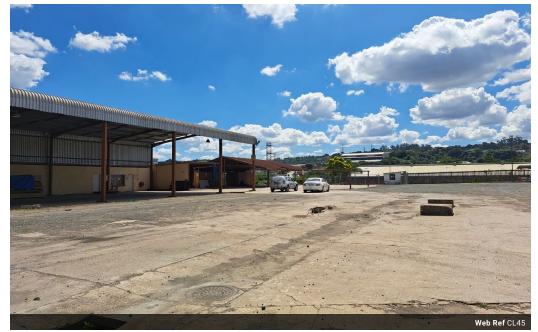

## 8000 sqm yard space with 4 buildings in Mariann Industrial

This subject property measuring approximately 8000 sqm Yard space with 4 buildings on it is situated in Pinetown, Mariann, Industrial, and would be ideally suited for trucks/superlinks to be parked.

The buildings could be used as office and Workshop repair/maintance for trucks.

Features:

- \* approximately 8000 sqm Yard fully fenced with water and electricity. \* 120 sqm office
- \*600 sqm open warehouse with roof \*300 sqm enclosed warehouse
- \* 2x open warehouse with roof