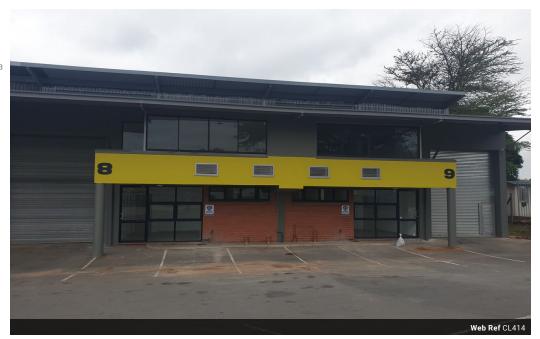

This light industrial unit is located in a secure industrial park on busy Shepstone Road. Is excellent space near to all the major

highways.

The park is fully secured and guarded 24/7. It is a corner unit, giving a lot more parking spaces alongside the unit.

Internally, it has a double-door pedestrian entrance plus a roller-shutter door measuring 4m. The eaves are an impressive 7m, giving this unit a double-volume. The unit is well-lit and has store / offices downstairs plus a reception.

FEATURES:

- \* 233m² Light Industrial Space
- \* Double-Volume with Eaves at 7m and a 60m² Mezzanine Level
- \* Roller-Shutter Door 4m