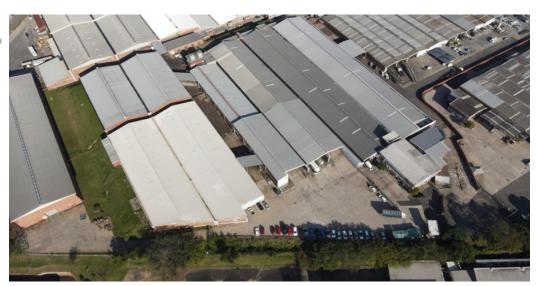

Massive opportunity to rent a large warehouse with Docks in secure park.

Large Self Contained Warehouse Complex with its own Dedicated entrance. Total GLA 17  $720m^2$  plus 1  $657m^2$  offices Ample Yard Area of 2  $428m^2$  Fully Sprinkler protected with a section of high hazard

sprinkler protection

Extensive dock leveller facilities with numerous roller

## Features

Zoning Industrial

Sizes

Floor Size 19,377m<sup>2</sup>