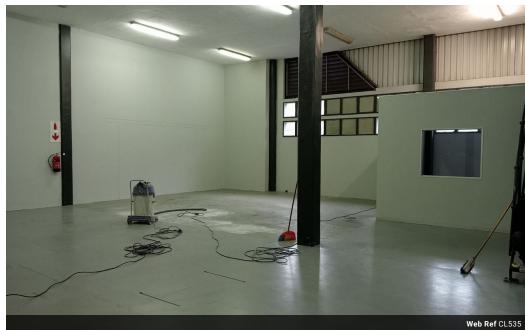

## Warehouse to let in West Durban.

Fantastic opportunity to rent 2 warehouses in the same highly secure highly sought after park offering double roller doors, double office, receptions, toilets, share yard 320 amps 800kw 3 phase power, 8 parking bays and a lot more. Close to all main arterial routes & free ways. Call asap to view.two separate units available from mid-March – Unit 9 & Unit 12 only. Please may you remove any adverts for other units.

## Features

Building Name Zoning Falcon Mews Industrial

Interior

Floor Loading Cap. Air Conditioning 5 Tn/m² Yes **Exterior**Security
Open Parking Bays

Yes 8 **Sizes** Floor Size

1,515m²