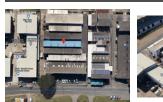

## Highly sought after facility newly available

2500m total space inc +-500m office, toilets etc. Warehouses are divided into 3 each with its own roller door and office and toilets. One way in and out super link access and rear superlink access. 1200amps 3 phase power. Plenty parking. Warehouses are