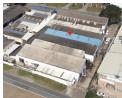

## Highly sought after facility newly available

2500m total space inc +-500m office, toilets etc. Warehouses are divided into 3 each with its own roller door and office and toilets. One way in and out super link access and rear superlink access. 1200amps 3 phase power. Plenty parking. Warehouses are