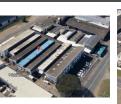

## Highly sought after facility newly available

2500m total space inc +-500m office, toilets etc. Warehouses are divided into 3 each with its own roller door and office and toilets. One way in and out super link access and rear superlink access. 1200amps 3 phase power. Plenty parking. Warehouses are