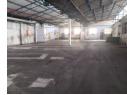

## Refurbished warehouse to let in New Germany.

This is a prime opportunity to let a fantastic warehouse of +380-400m + offices (+80m), share reception, 1 or 2 roller doors (Client can choose). Super link off loading possible, plenty parking, stand alone. The same property can also offer you additional warehousing up to 1500m with further multiple roller doors, office space & a seperate ablutions building. 3 phase 1200amps