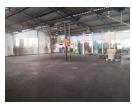

## Refurbished warehouse to let in New Germany.

This is a prime opportunity to let a fantastic warehouse of +380-400m + offices (+80m), share reception, 1 or 2 roller doors (Client can choose). Super link off loading possible, plenty parking, stand alone. The same property can also offer you additional warehousing up to 1500m with further multiple roller doors, office space & a seperate ablutions building. 3 phase 1200amps