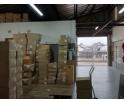

60

Fantastic opportunity to rent a rarely available 200m warehouse in prime central New Germany. Comes with shared yard, 3 phase power, roller door, kitchenete, office & racking height. Renatl is ex vat ex utility, minimum lease 2 years. No access for container