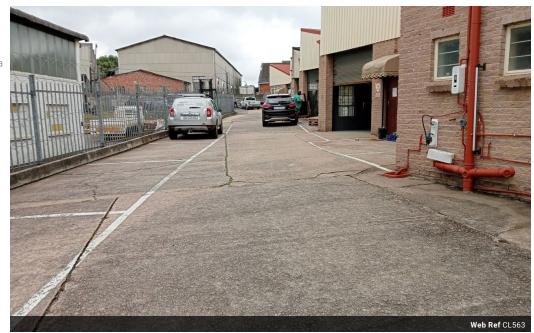

60

Fantastic opportunity to rent a rarely available 200m warehouse in prime central New Germany. Comes with shared yard, 3 phase power, roller door, kitchenete, office & racking height. Renatl is ex vat ex utility, minimum lease 2 years. No access for container