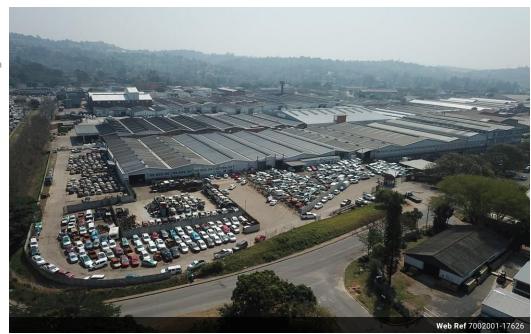

Warren Fielding 0745881198 warren.fielding@expsouthafrica.co.za

Contact eXp South Africa

087 8212575

Old Main Road Johannesburg South Africa

R227,375 pm

Gross Monthly Rental R227,375 Excl. VAT

Fantastic warehouse in highly secure well kept park.

This is a opportunity to lease a warehouse with large share yard, roller door, offices, kitchenette, 60 amps 3 phase, reception so

## Features

Building Name Zoning

**Interior** Floor Loading Cap.

Floor Loading Cap. 5 Tn/m²
Air Conditioning Yes
Power 3 Phase Yes
Power Amps 200

New Germany Industrial Park Industrial

| Exterior          |     | Sizes      |                       |
|-------------------|-----|------------|-----------------------|
| Security          | Yes | Floor Size | 2,675m <sup>2</sup>   |
| Open Parking Bays | 20  | Land Size  | 100,000m <sup>2</sup> |