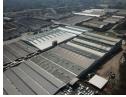

Warren Fielding 0745881198 warren.fielding@expsouthafrica.co.za

Contact eXp South Africa

087 8212575

Old Main Road Johannesburg South Africa

R227,375 pm

Gross Monthly Rental R227,375 Excl. VAT

Fantastic warehouse in highly secure well kept park.

This is a opportunity to lease a warehouse with large share yard, roller door, offices, kitchenette, 60 amps 3 phase, reception so

## Features

Building Name Zoning

**Interior** Floor Loading Cap.

Floor Loading Cap. 5 Tn/m²
Air Conditioning Yes
Power 3 Phase Yes
Power Amps 200

New Germany Industrial Park Industrial

| Exterior          |     | Sizes      |                       |
|-------------------|-----|------------|-----------------------|
| Security          | Yes | Floor Size | 2,675m <sup>2</sup>   |
| Open Parking Bays | 20  | Land Size  | 100,000m <sup>2</sup> |