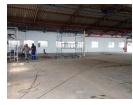

Highly sought after facility newly available

Made up of factory 339.00m², staff ablutions/canteen 28.67m² ground floor offices 60.38m² first floor offices 83.95m²" Super link access, roller door, office, ablutions, 3-5 year lease, all fica, 2-3 months deposit, 1st months