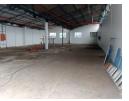

Highly sought after facility newly available

Made up of factory 339.00m², staff ablutions/canteen 28.67m² ground floor offices 60.38m² first floor offices 83.95m²" Super link access, roller door, office, ablutions, 3-5 year lease, all fica, 2-3 months deposit, 1st months