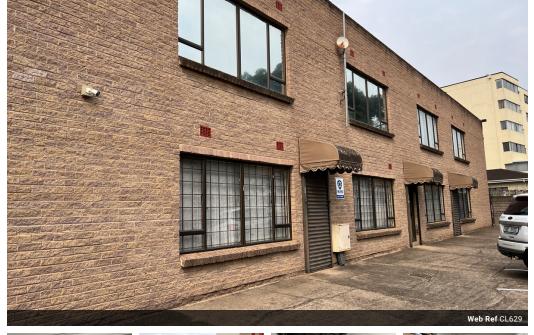

## Highly sought after facility newly available

Approx 200m2 GLA - 1 Office, ablutions & kitchenette - R17 000.00 + Vat monthly rent - Rigid truck access - 2 Months rental deposit - R5 000.00 Electricity deposit - Occupation 01 August 2024 - New photos will be uploaded onto Google Drive in due course - Agents are welcome to take their own