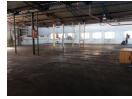

Warren Fielding
0745881198
warren.fielding@expsouthafrica.co.za

Contact eXp South Africa

087 8212575

Old Main Road Johannesburg South Africa

R77,000 pm

Gross Monthly Rental R77,000 Excl. VAT

Highly sought after facility with massive power & interlink access.

 $"960.80m2, made up of factory 893.00m^2 \ staff \ ablutions/canteen \ 37.80m^2 \ of fixes \ 30.00m^2 \ , \ attached \ canopy \ area \ 87.49m^2 \ of fixes \ 30.00m^2 \ , \ attached \ canopy \ area \ 87.49m^2 \ of fixes \ 30.00m^2 \ , \ attached \ canopy \ area \ 87.49m^2 \ of fixes \ 30.00m^2 \ , \ attached \ canopy \ area \ 87.49m^2 \ of fixes \ 30.00m^2 \ , \ attached \ canopy \ area \ 87.49m^2 \ of fixes \ 30.00m^2 \ , \ attached \ canopy \ area \ 87.49m^2 \ of fixes \ 30.00m^2 \ , \ attached \ canopy \ area \ 87.49m^2 \ of fixes \ 30.00m^2 \ , \ attached \ canopy \ area \ 87.49m^2 \ of fixes \ 30.00m^2 \ , \ attached \ canopy \ area \ 87.49m^2 \ of fixes \ 30.00m^2 \ , \ attached \ canopy \ area \ 87.49m^2 \ of fixes \ attached \ canopy \ area \ 87.49m^2 \ of fixes \ attached \ canopy \ area \ 87.49m^2 \ of fixes \ attached \ atta$ 

## Features

**Zoning** Industrial

 Interior
 Exterior
 Sizes

 Power 3 Phase
 Yes
 Security
 Yes
 Floor Size
 961m²

 Power Amps
 400
 400
 400
 400
 400
 400
 400
 400
 400
 400
 400
 400
 400
 400
 400
 400
 400
 400
 400
 400
 400
 400
 400
 400
 400
 400
 400
 400
 400
 400
 400
 400
 400
 400
 400
 400
 400
 400
 400
 400
 400
 400
 400
 400
 400
 400
 400
 400
 400
 400
 400
 400
 400
 400
 400
 400
 400
 400
 400
 400
 400
 400
 400
 400
 400
 400
 400
 400
 400
 400
 400
 400
 400
 400
 400
 400
 400
 400
 400
 400
 400
 400
 400