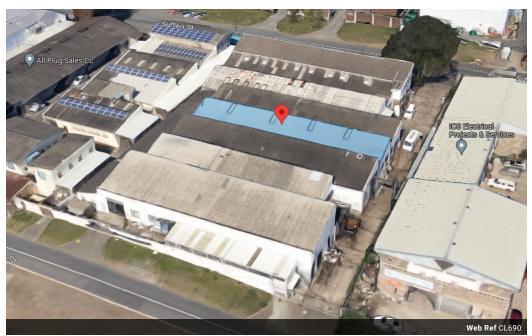

Warren Fielding
0745881198
warren.fielding@expsouthafrica.co.za

Contact eXp South Africa

087 8212575

Old Main Road Johannesburg South Africa

R77,000 pm

Gross Monthly Rental R77,000 Excl. VAT

Highly sought after facility with massive power & interlink access.

 $"960.80m2, made up of factory 893.00m^2 \ staff \ ablutions/canteen \ 37.80m^2 \ of fixes \ 30.00m^2 \ , \ attached \ canopy \ area \ 87.49m^2 \ of fixes \ 30.00m^2 \ , \ attached \ canopy \ area \ 87.49m^2 \ of fixes \ 30.00m^2 \ , \ attached \ canopy \ area \ 87.49m^2 \ of fixes \ 30.00m^2 \ , \ attached \ canopy \ area \ 87.49m^2 \ of fixes \ 30.00m^2 \ , \ attached \ canopy \ area \ 87.49m^2 \ of fixes \ 30.00m^2 \ , \ attached \ canopy \ area \ 87.49m^2 \ of fixes \ 30.00m^2 \ , \ attached \ canopy \ area \ 87.49m^2 \ of fixes \ 30.00m^2 \ , \ attached \ canopy \ area \ 87.49m^2 \ of fixes \ 30.00m^2 \ , \ attached \ canopy \ area \ 87.49m^2 \ of fixes \ 30.00m^2 \ , \ attached \ canopy \ area \ 87.49m^2 \ of fixes \ attached \ canopy \ area \ 87.49m^2 \ of fixes \ attached \ canopy \ area \ 87.49m^2 \ of fixes \ attached \ atta$ 