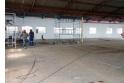

## R40,960 pm

Gross Monthly Rental R40,960 Excl. VAT

Highly sought after facility newly available

Secure premises with manned security, massive amperage 3 phase, roller doors, interlink access, office, loads of toilets in seperate block attached. 512m made up of factory 339m staff ablutions/canteen 28.67m<sup>2</sup> ground floor offices 60.38m<sup>2</sup> first floor offices

## Features

Zoning Industrial

**Interior** Floor Loading Cap. Power 3 Phase Power Amps

p. 5 Tn/m² Yes 500 Exterior Security **Sizes** Floor Size

512m<sup>2</sup>