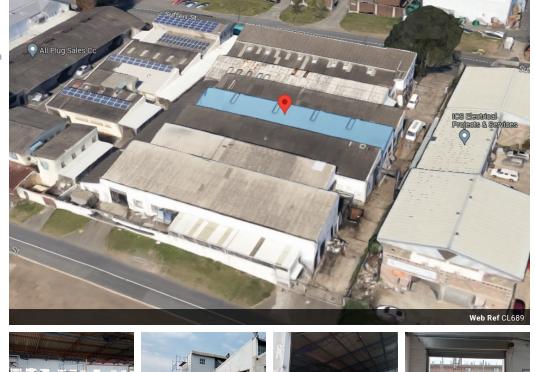

## R40,960 pm

Gross Monthly Rental R40,960 Excl. VAT

Highly sought after facility newly available

Secure premises with manned security, massive amperage 3 phase, roller doors, interlink access, office, loads of toilets in seperate block attached. 512m made up of factory 339m staff ablutions/canteen 28.67m<sup>2</sup> ground floor offices 60.38m<sup>2</sup> first floor offices

## Features

Zoning Industrial

**Interior** Floor Loading Cap. Power 3 Phase Power Amps

p. 5 Tn/m² Yes 500 Exterior Security **Sizes** Floor Size

512m<sup>2</sup>