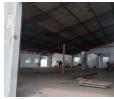

## R40,960 pm

Gross Monthly Rental R40,960 Excl. VAT

Highly sought after facility newly available

Secure premises with manned security, massive amperage 3 phase, roller doors, interlink access, office, loads of toilets in seperate block attached. 512m made up of factory 339m staff ablutions/canteen 28.67m<sup>2</sup> ground floor offices 60.38m<sup>2</sup> first floor offices

## Features

Zoning Industrial

**Interior** Floor Loading Cap. Power 3 Phase Power Amps

p. 5 Tn/m² Yes 500 Exterior Security **Sizes** Floor Size

512m<sup>2</sup>