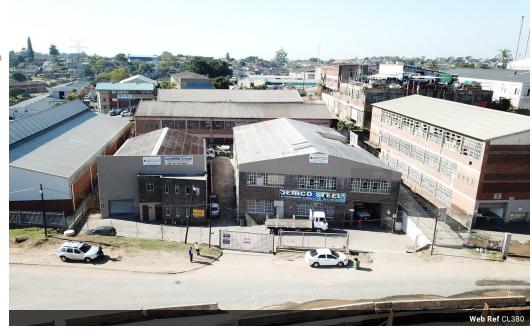

Warren Fielding 0745881198 warren.fielding@expsouthafrica.co.za

Contact eXp South Africa

087 8212575

Old Main Road Johannesburg South Africa

R25,000 pm

Gross Monthly Rental R25,000 Excl. VAT

Warehouse to let in West Durban.

APPROXIMATELY 439M2- FULLY FENCED WITH ELECTRIC FENCE, CONTAINING OFFICE AND ABLUTIONS PERFECT LOCATION WITH DIRECT ACCESS TO NEW HIGHWAY TO QUEEN NANDI AND N2 HIGHWAY. ON GO DURBAN ARTERIAL ROUTE. FULLY ELECTRIFIED FENCE. DEDICATED PARKINGS AND LOADS OF OFF STREET PARKING. IT ALSO HAS A YARD AREA OF ABOUT 350M2 INCLUDED IN THE PRICE. 100AMPS POWER WITH POSSIBILITY OF ADDITIONAL 100AMPS RENTAL: R19750 EX VAT

## Features

**Zoning** Industrial

**Sizes** Floor Size

439m²