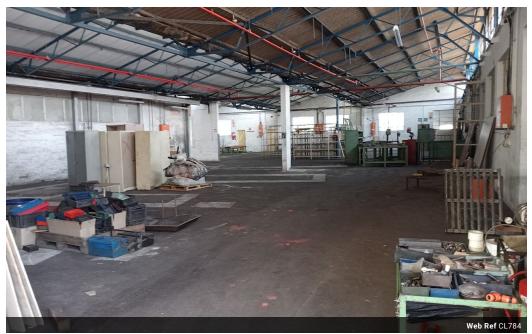

## Warehouse to let.

Total 512m, made up of factory 339.00m² staff ablutions/canteen 28.67m² ground floor offices 60.38m² first floor offices 83.95m². "Electricity: dependent on consumption. Water: dependent on consumption. Rates recovery: R1.24554 per m2, Security recovery: R 9.2773 per m2 (day and night guard). "Power supply 1200A. Warehouse units 1 and 2 have 160 amps each. Warehouse 3 has 250 amps. Electricity deposit R50 000.00. Annual escalation 7%.

## Features

**Zoning** Industrial

Power 3 Phase

Yes