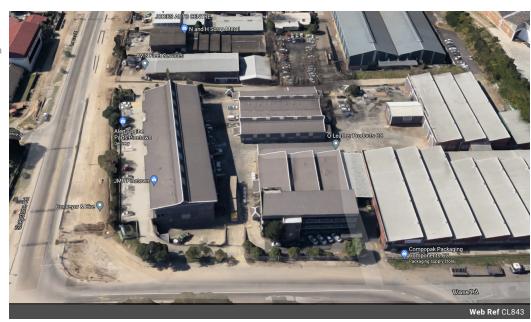

Warren Fielding 0745881198 warren.fielding@expsouthafrica.co.za

Contact eXp South Africa

087 8212575

Old Main Road Johannesburg South Africa

R25,130 pm

Gross Monthly Rental R25,130 Excl. VAT

Warehouses of varying sizes to let on Durbans Northern corridor.

Plentifull warehousing between 500m - 1500m to let all over Kzn. Offering 3 phase power, high amperage, great stacking height, roller doors, double volume office components, seperate toilets and seperate kitchenette. Security inc. Close to N2, N3 & all other main routes inc Umgeni Business Park, Riverhorse, New Germany, Westmead +++. On main taxi routes. Lease periods negotiable.

## Features

Power Amps

Zoning Industrial

Interior Exterior Sizes 359m<sup>2</sup> Floor Loading Cap.  $5\,Tn/m^2$ Yes Security Floor Size Power 3 Phase Yes 100