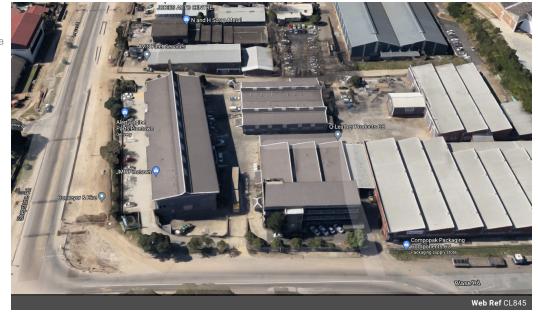

## 087 8212575

Old Main Road Johannesburg South Africa

R23,030 pm

Gross Monthly Rental R23,030 Excl. VAT

Warehouses of varying sizes to let on Durbans Northern corridor.

Plentifull warehousing between 500m - 1500m to let all over Kzn. Offering 3 phase power, high amperage, great stacking height, roller doors, double volume office components, seperate toilets and seperate kitchenette. Security inc. Close to N2, N3 & all other main routes inc Umgeni Business Park, Riverhorse, New Germany, Westmead +++. On main taxi routes. Lease periods negotiable.