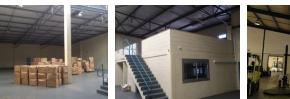

## 087 8212575

Old Main Road Johannesburg South Africa

R23,030 pm

Gross Monthly Rental R23,030 Excl. VAT

Warehouses of varying sizes to let on Durbans Northern corridor.

Plentifull warehousing between 500m - 1500m to let all over Kzn. Offering 3 phase power, high amperage, great stacking height, roller doors, double volume office components, seperate toilets and seperate kitchenette. Security inc. Close to N2, N3 & all other main routes inc Umgeni Business Park, Riverhorse, New Germany, Westmead +++. On main taxi routes. Lease periods negotiable.