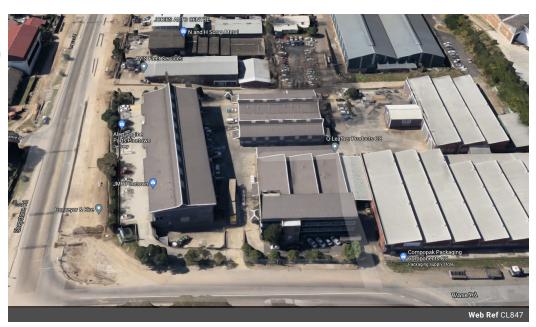

Warren Fielding 0745881198 warren.fielding@expsouthafrica.co.za

Contact eXp South Africa

087 8212575

Old Main Road Johannesburg South Africa

R66,570 pm

Gross Monthly Rental R66,570 Excl. VAT

Warehouses of varying sizes to let on Durbans Northern corridor.

Plentifull warehousing between 500m - 1500m to let all over Kzn. Offering 3 phase power, high amperage, great stacking height, roller doors, double volume office components, seperate toilets and seperate kitchenette. Security inc. Close to N2, N3 & all other main routes inc Umgeni Business Park, Riverhorse, New Germany, Westmead +++. On main taxi routes. Lease periods negotiable.