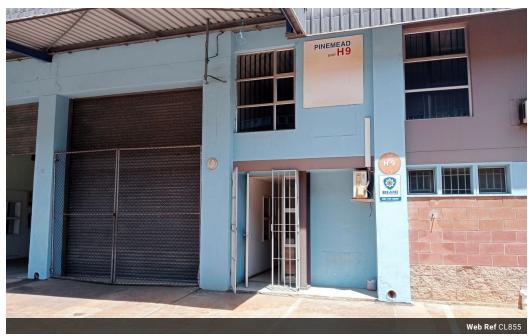

Warren Fielding 0745881198 warren.fielding@expsouthafrica.co.za

Contact eXp South Africa

087 8212575

Old Main Road Johannesburg South Africa

R29,766 pm

Gross Monthly Rental R29,766 Excl. VAT

Warehouses of varying sizes to let on Durbans North & West N2/N3 corridor.

Plentifull warehousing between 500m - 1500m to let all over Kzn. Offering 3 phase power, high amperage, great stacking height, roller doors, double volume office components, seperate toilets and seperate kitchenette. Security inc. Close to N2, N3 & all other main routes inc Umgeni Business Park, Riverhorse, New Germany, Westmead +++. On main taxi routes. Lease periods negotiable.

## Features

Power Amps

Zoning Industrial

Interior Exterior Sizes Floor Loading Cap.  $5\,Tn/m^2$ Yes 363m<sup>2</sup> Security Floor Size Power 3 Phase Yes 100