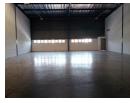

Plentifull warehousing between 500m - 1500m to let all over Kzn. Offering 3 phase power, high amperage, great stacking height, roller doors, double volume office components, seperate toilets and seperate kitchenette. Security inc. Close to N2, N3 & all other main routes inc Umgeni Business Park, Riverhorse, New Germany, Westmead +++. On main taxi routes. Lease periods negotiable.

## Features

Power Amps

Zoning Industrial

Interior Exterior Sizes Floor Loading Cap.  $5\,Tn/m^2$ Yes 363m<sup>2</sup> Security Floor Size Power 3 Phase Yes 100