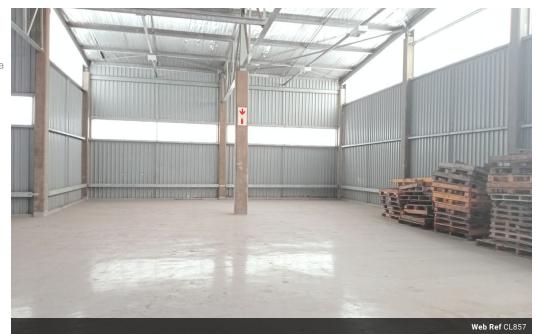

Plentifull warehousing between 500m - 1500m to let all over Kzn. Offering 3 phase power, high amperage, great stacking height, roller doors, double volume office components, seperate toilets and seperate kitchenette. Security inc. Close to N2, N3 & all other main routes inc Umgeni Business Park, Riverhorse, New Germany, Westmead +++. On main taxi routes. Lease periods negotiable.

## Features

Zoning Industrial

InteriorExteriorSizesFloor Loading Cap.5 Tn/m²SecurityYesFloor Size993m²Power 3 PhaseYesPower Amps100