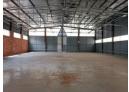

Plentifull warehousing between 500m - 1500m to let all over Kzn. Offering 3 phase power, high amperage, great stacking height, roller doors, double volume office components, seperate toilets and seperate kitchenette. Security inc. Close to N2, N3 & all other main routes inc Umgeni Business Park, Riverhorse, New Germany, Westmead +++. On main taxi routes. Lease periods negotiable.

## Features

Zoning Industrial

InteriorExteriorSizesFloor Loading Cap.5 Tn/m²SecurityYesFloor Size993m²Power 3 PhaseYesPower Amps100