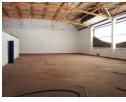

Plentifull warehousing between 500m - 1500m to let all over Kzn. Offering 3 phase power, high amperage, great stacking height, roller doors, double volume office components, seperate toilets and seperate kitchenette. Security inc. Close to N2, N3 & all other main routes inc Umgeni Business Park, Riverhorse, New Germany, Westmead +++. On main taxi routes. Lease periods negotiable.

## Features

Power Amps

Zoning Industrial

100

 Interior
 Exterior
 Sizes

 Floor Loading Cap.
 5 Tn/m²
 Security
 Yes
 Floor Size
 1,010m²

 Power 3 Phase
 Yes