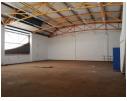

Plentifull warehousing between 500m - 1500m to let all over Kzn. Offering 3 phase power, high amperage, great stacking height, roller doors, double volume office components, seperate toilets and seperate kitchenette. Security inc. Close to N2, N3 & all other main routes inc Umgeni Business Park, Riverhorse, New Germany, Westmead +++. On main taxi routes. Lease periods negotiable.

## Features

Power Amps

Zoning Industrial

100

 Interior
 Exterior
 Sizes

 Floor Loading Cap.
 5 Tn/m²
 Security
 Yes
 Floor Size
 1,010m²

 Power 3 Phase
 Yes