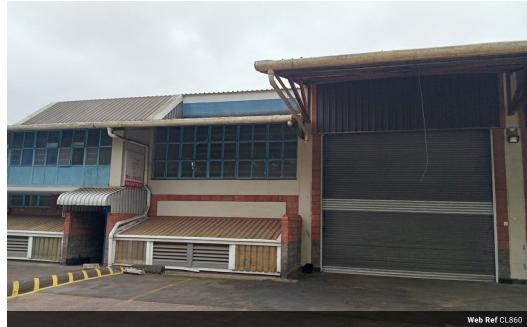

Warren Fielding 0745881198 warren.fielding@expsouthafrica.co.za

Contact eXp South Africa

087 8212575

Old Main Road Johannesburg South Africa

R35,350 pm

Gross Monthly Rental R35,350 Excl. VAT

Warehouses of varying sizes to let on Durbans West & North N2/N3 corridor.

Plentifull warehousing between 500m - 1500m to let all over Kzn. Offering 3 phase power, high amperage, great stacking height, roller doors, double volume office components, seperate toilets and seperate kitchenette. Security inc. Close to N2, N3 & all other main routes inc Umgeni Business Park, Riverhorse, New Germany, Westmead +++. On main taxi routes. Lease periods negotiable.