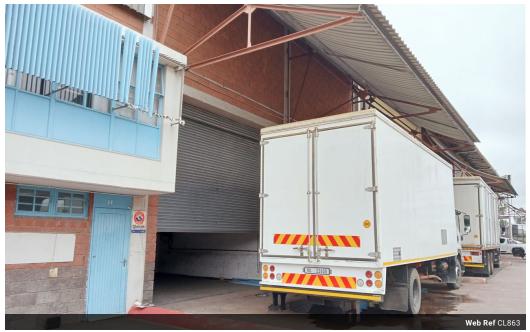

## R21,630 pm

Gross Monthly Rental R21,630 Excl. VAT

Warehouses of varying sizes to let on Durbans West & North N3/N2 corridor.

Plentifull warehousing between 500m - 1500m to let all over Kzn. Offering 3 phase power, high amperage, great stacking height, roller doors, double volume office components, seperate toilets and seperate kitchenette. Security inc. Close to N2, N3 & all other main routes inc Umgeni Business Park, Riverhorse, New Germany, Westmead +++. On main taxi routes. Lease periods negotiable.

## Features

Zoning Industrial

Interior Floor Loading Cap. Power 3 Phase Power Amps Exterior Security

 $5\,Tn/m^2$ 

Yes 100 **Sizes** Floor Size

309m<sup>2</sup>